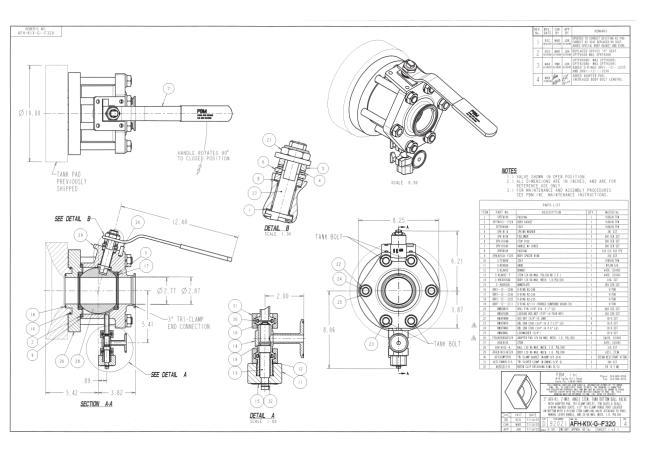

## **APPLICATION BRIEF - 08/0805**

INDUSTRY: CHEMICAL

PRODUCT: ANGLE STEM FLUSH TANK BALL VALVE WITH PURGE PORT AND RISING STEM SAMPLING VALVE

MEDIA: VARIOUS CHEMICALS USED IN PETROLEUM RESEARCH

## **IMI PBM Solution:**

A Canadian chemical and petroleum research firm acquired an old tank that had an existing IMI PBM Flush Tank weld pad installed. The customer needed to refurbish the tank and install a new flush bottom valve that would adapt to the existing weld pad, as well as provide a means of sampling the various products that would drain through the valve. IMI PBM's Angle Stem Flush Tank Ball Valve adapted easily to the existing IMI PBM weld pad. IMI PBM added a purge port that accepted a IMI PBM sanitary Rising Stem Sampling Valve to provide means of sampling product.