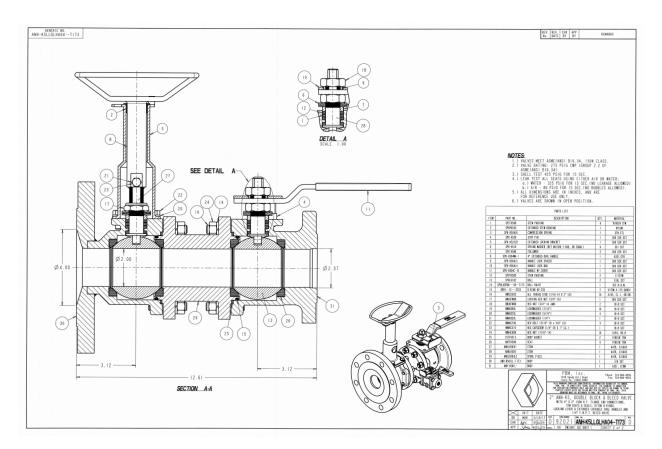

## APPLICATION BRIEF - 115/0517

**INDUSTRY: CHEMICAL & RESIN MANUFACTURING** 

PRODUCT: 2" DOUBLE BLOCK & BLEED

MEDIA: DBB ISOLATION OF RESIN INTERMEDIATES

## **IMI PBM Solution:**

A major International Chemical company required a double block and bleed valve to isolate level instrumentation on a process vessel. The vessel contained harmful vapors so operational safety was a top priority. PBM was able to provide a full bore 2-inch valve and adapt to an existing 8-inch flange on the process vessel while meeting a tight delivery schedule.