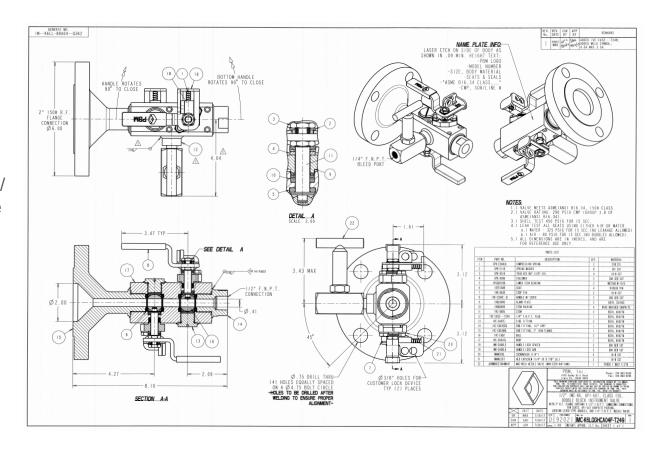

## **IMI PBM Solution:**

Existing process system has corrosive gases at various levels in the column. Client needs instrument interface capability and upgraded safety of double positive isolation in Hastelloy 276. Existing Flanges on column are 2" 150#RF but reduced porting for the instrument readings is satisfactory. Changing / cutting vessel ports is, as always, undesirable for cost, recertification, downtime, etc. PBM provides effectively a standard IM DBB valve mounted to simple custom flange interface."