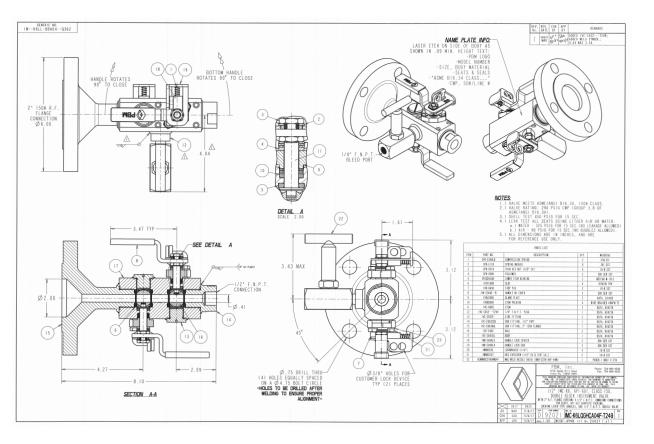

## **IMI PBM Solution:**

Existing process system has corrosive gases at various levels in the column. Client needs instrument interface capability and upgraded safety of double positive isolation in Hastelloy 276. Existing flanges on column are 2" 150#RF but reduced porting for the instrument readings is satisfactory. Changing / cutting vessel ports is, as always, undesirable for cost, recertification, downtime, etc. IMI PBM provides effectively a standard IM DBB valve mounted to simple custom flange interface."