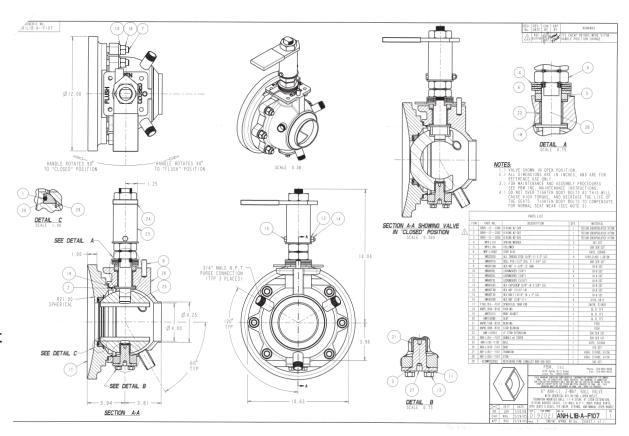

INDUSTRY: CHEMICAL

PRODUCT: FLUSH TANK BALL VALVE WITH SINGLE SEAT, TRUNNION, SEGMENTED BALL, AND PURGE PORTS

MEDIA: RESINS

## **IMI PBM Solution:**

A major chemical manufacturer had problems with fast-setting resins plugging and seizing up drain valves used on their process reactors. IMI PBM provided a valve solution with a low profile assembly that addressed the application issues and fit in the existing space of the problematic valves. The IMI PBM design incorporated a single upstream seat, trunnion mounted segmented ball to facilitate draining, and three purge ports to introduce cleaning media that would remove any residual resin that adhered to the valve internals.