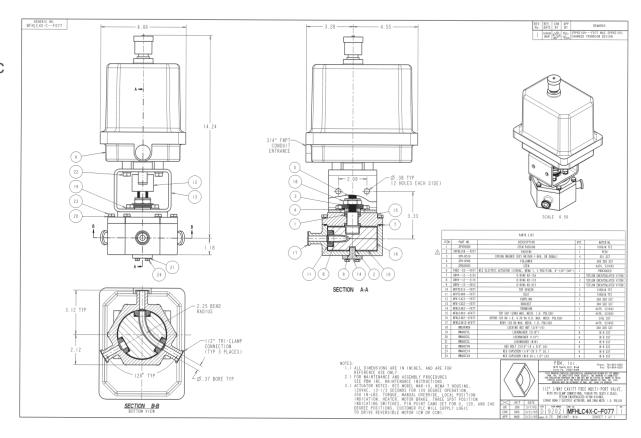

## **IMI PBM Solution:**

A major automotive manufacturer required ½ inch 3-way piggable valves for use in a robotic paint spraying system. PBM custom designed and fabricated true-bore ™ 3-way cavity-free valves with 120 degree turning radius that easily allowed the pig (for cleaning the line) to pass through the valve. These valves, powered by an electric motor operator, increased productivity and reliability by allowing the manufacturer's robotic paint sprayer to clean and switch colors at a faster rate. Innovation – it's what PBM is all about!