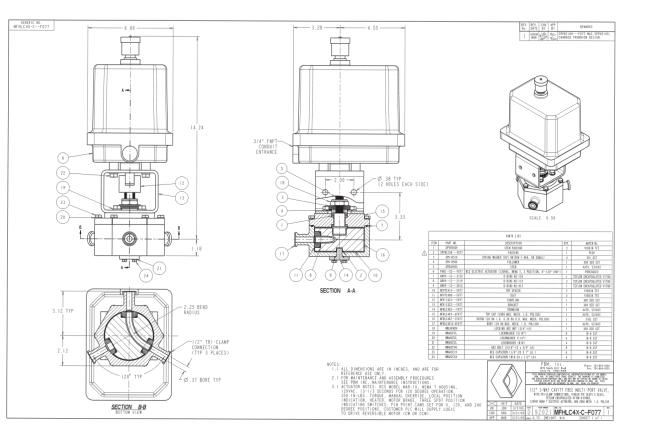

## **APPLICATION BRIEF - 30/0106**

INDUSTRY: CHEMICAL

PRODUCT: PIGGABLE 3-WAY VALVE

MEDIA: AUTOMOTIVE PAINT

## **IMI PBM Solution:**

A major automotive manufacturer required <sup>1</sup>/<sub>2</sub> inch 3-way piggable valves for use in a robotic paint spraying system. IMI PBM custom designed and fabricated True Bore® 3-way cavity-free valves with 120° turning radius that easily allowed the pig (for cleaning the line) to pass through the valve. These valves, powered by an electric motor operator, increased productivity and reliability by allowing the manufacturer's robotic paint sprayer to clean and switch colors at a faster rate. Innovation – it's what IMI PBM is all about!