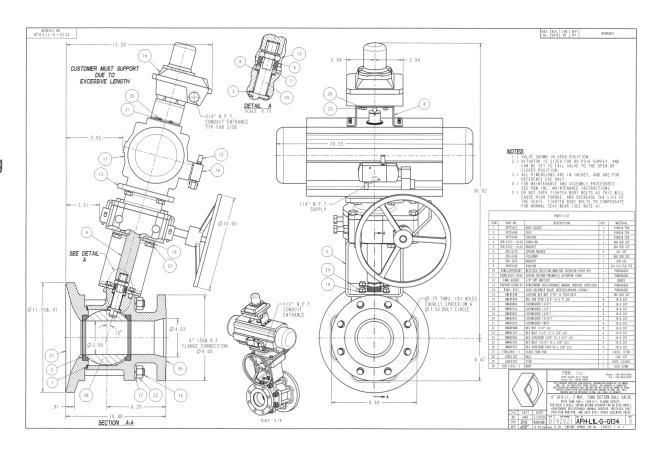

## **APPLICATION BRIEF - 32/0506**

**INDUSTRY: CHEMICAL** 

PRODUCT: 4" ANGLE STEM FLUSH TANK BALL VALVE WITH DECLUTCHABLE MANUAL

**OVERRIDE** 

**MEDIA:** COMMERCIAL ROOF COATING

## **IMI PBM Solution:**

A major southern US manufacturer of roof coatings was looking for a valve to drain a temperature controlled process vessel. PBM supplied a 4 inch angle stem flush tank ball valve that allowed the automation package to clear the process vessel's heating and cooling jackets. Special seating material was used to accommodate the process media. A manual declutchable override was installed in the unlikely event the valve had to be operated by hand.