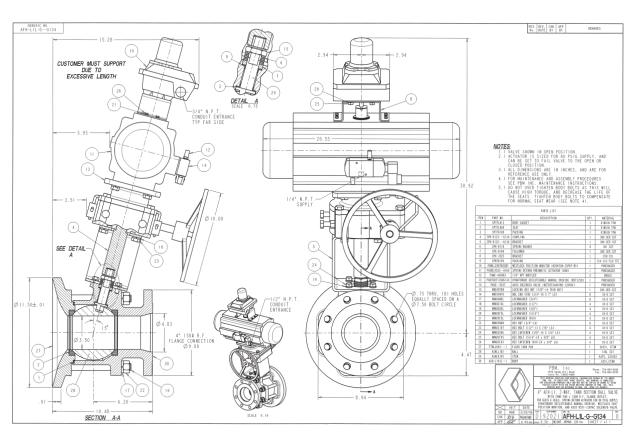

## **APPLICATION BRIEF - 32/0506**

INDUSTRY: CHEMICAL

PRODUCT: 4" ANGLE STEM FLUSH TANK BALL VALVE WITH DECLUTCHABLE MANUAL OVERRIDE

MEDIA: COMMERCIAL ROOF COATING

## **IMI PBM Solution:**

A major southern US manufacturer of roof coatings was looking for a valve to drain a temperature controlled process vessel. IMI PBM supplied a 4-inch Angle Stem Flush Tank Ball Valve that allowed the automation package to clear the process vessel's heating and cooling jackets. Special seating material was used to accommodate the process media. A manual declutchable override was installed in the unlikely event the valve had to be operated by hand.