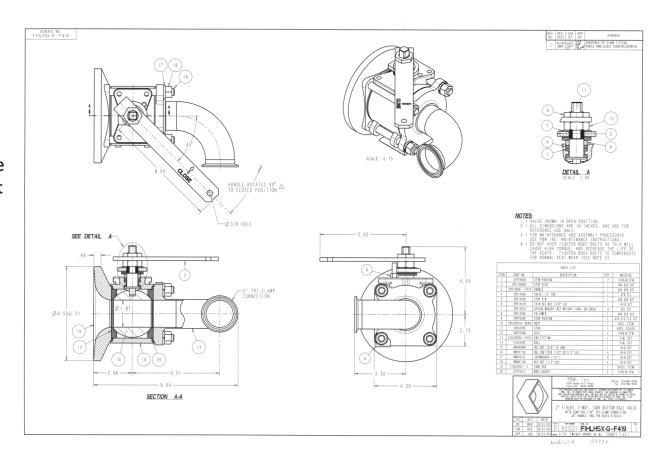

INDUSTRY: CHEMICAL

PRODUCT: 2", 316L STAINLESS, SERIES 5 FLUSH TANK BALL VALVE, WITH A 90 DEGREE TRI-CLAMP OUTLET, TFM® SEATS & SEALS, WITH A SPECIAL HANDLE TO ACCOMMODATE CUSTOMER'S REACH ROD

MEDIA: PAINT

## **IMI PBM Solution:**

Customer was currently using a mixture of IMI PBM Series valves along with some Apollo valves. New 500 gallon tote tanks were being proposed and IMI PBM was the valve of interest. In working with the Plant Engineer, we were able to come up with a design that made the handle operation easier and outfitted the outlet with a 90° Tri-Clamp to allow hose hook-up without various adapters.