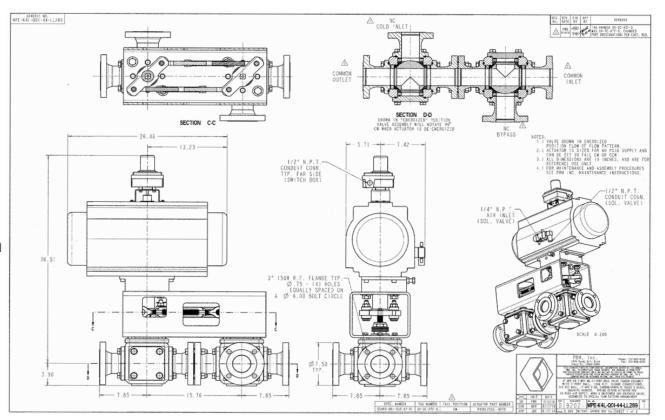

## **APPLICATION BRIEF - 57/1010**

**INDUSTRY:** CHEMICAL

PRODUCT: 3" MULTI-PORT BALL VALVE IN TANDEM ASSEMBLY FULLY ACTUATED

MEDIA: THERMAL AND COLD TRANSFER FLUID

## **IMI PBM Solution:**

A chemical manufacturer was looking for a multi-port valve which would divert their thermal heat-transfer fluid used in their process. The customer went with PBM because of PBM's proven track record with this particular chemical manufacturer for using innovative designs and for the production of high quality valves. PBM designed two multi-port valves with carbon/ graphite seats and seals that work in tandem and that are driven by a single actuator. The hot transfer fluid diverts into a loop while the cold fluid is introduced into the main line.