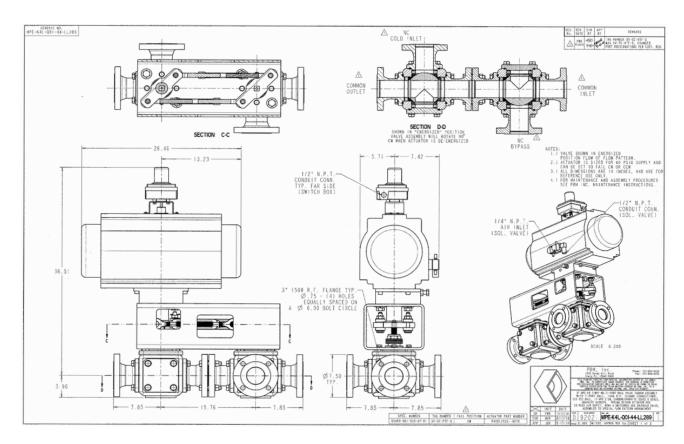

INDUSTRY: CHEMICAL

PRODUCT: 3" MULTI-PORT BALL VALVE IN TANDEM ASSEMBLY FULLY ACTUATED

MEDIA: THERMAL AND COLD TRANSFER FLUID

## **IMI PBM Solution:**

A chemical manufacturer was looking for a multi-port valve which would divert their thermal heat-transfer fluid used in their process. The customer went with IMI PBM because of IMI PBM's proven track record with this particular chemical manufacturer for using innovative designs and for the production of high quality valves. IMI PBM designed two Multi-Port Valves with carbon/ graphite seats and seals that work in tandem and that are driven by a single actuator. The hot transfer fluid diverts into a loop, while the cold fluid is introduced into the main line.