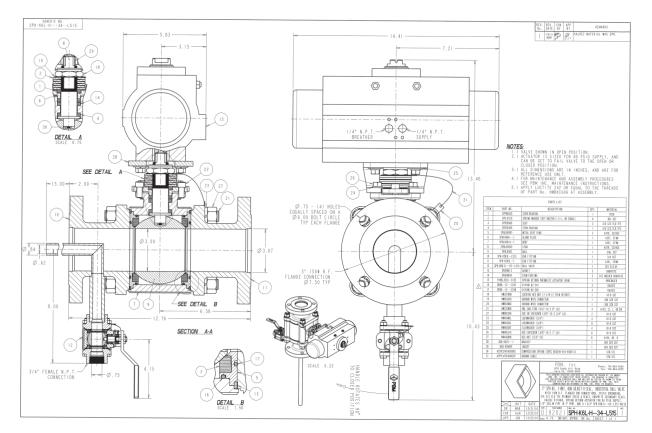

## **IMI PBM Solution:**

The jacket on an existing reactor made it impossible to use a flush-mounted tank bottom valve. PBM was asked to supply a valve with a nitrogen purge port to introduce a hot oil-based liquid into the reactor. The process, which occurs under vacuum, utilizes this unique PBM valve that eliminates leak paths and potential contamination while improving safety. This PBM valve replaced three 3" process valves and one 3/4" nitrogen valve on a "T" assembly, thus simplifying the process piping.