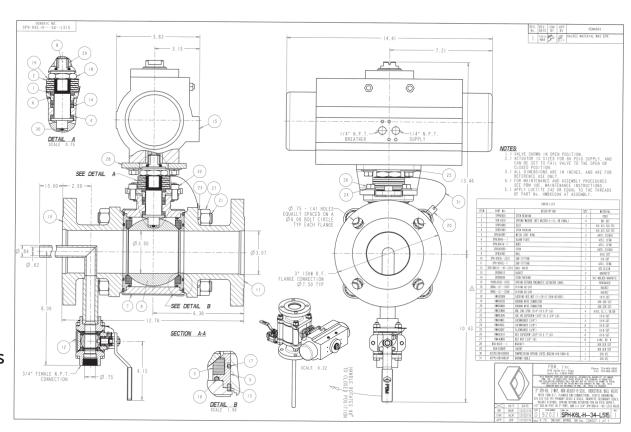

## **IMI PBM Solution:**

The jacket on an existing reactor made it impossible to use a flush mounted tank bottom valve. IMI PBM was asked to supply a valve with a nitrogen purge port to introduce a hot oil-based liquid into the reactor. The process, which occurs under vacuum, utilizes this unique IMI PBM valve that eliminates leak paths and potential contamination, while improving safety. This IMI PBM valve replaced three 3" process valves and one 3/4" nitrogen valve on a "T" assembly, thus simplifying the process piping.