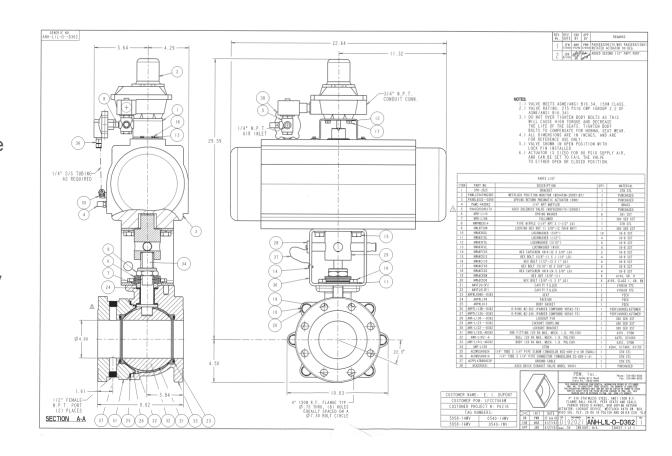

## **IMI PBM Solution:**

A major supplier to the photovoltaic industry was looking to add an additional valve mounted in series to existing 4-inch PBM ANSI valves to create a double block configuration. The existing PBM 4-inch valve in use performed flawlessly over the years, but the supplier, looking to save money added an economical knife gate valve. The knife gate valves had leakage and performance problems that had an adverse affect on the process. All said and done they decided to remove the leaky knife gates and add an additional PBM valve in series to create a double block on the vessel. validating the old adage "you get what you pay for".