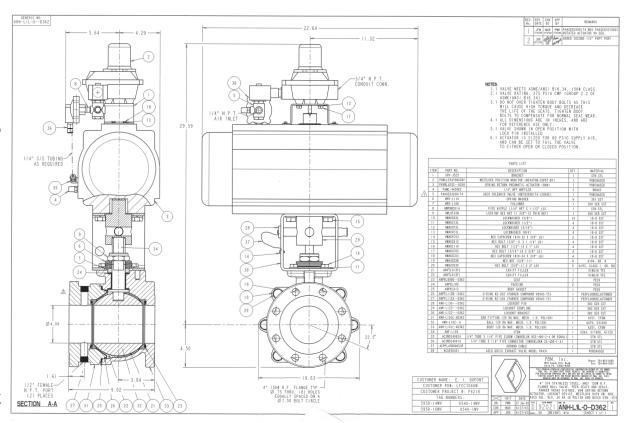

INDUSTRY: CHEMICAL

PRODUCT: ANSI VALVES

MEDIA: SPECIAL FILM USED ON THE BACK OF SOLAR PANELS

## **IMI PBM Solution:**

A major supplier to the photovoltaic industry was looking to add an additional valve mounted in series to existing 4-inch IMI PBM ANSI Valves to create a double block configuration. The existing IMI PBM 4-inch valve in use performed flawlessly over the years, but the supplier, looking to save money added an economical knife gate valve. The knife gate valves had leakage and performance problems that had an adverse affect on the process. All said and done they decided to remove the leaky knife gates and add an additional IMI PBM valve in series to create a double block on the vessel, validating the old adage "you get what you pay for."