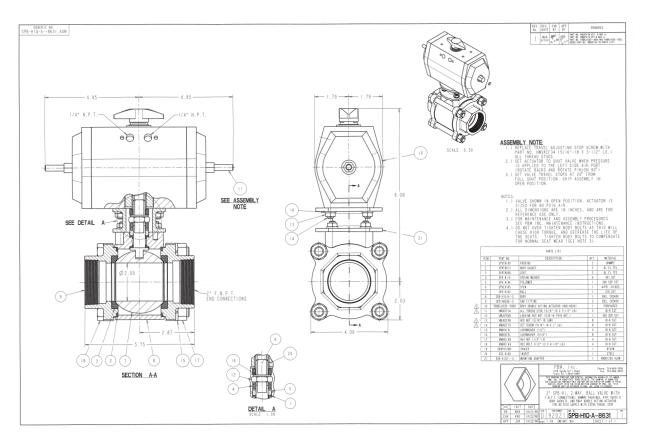

## **IMI PBM Solution:**

A new chip filtering system installed at a machining center where metal motorcycle engine parts are produced required valves to control the flow of coolant. PBM valves were durable in high cycle applications meeting the 100-200 cycles per day specification. The 1 and 2" actuated valves made of 836 bronze controlled the flow of the ambient temperature machine coolant at 30 psi. PBM's adjustable sealing also reduced downtime.