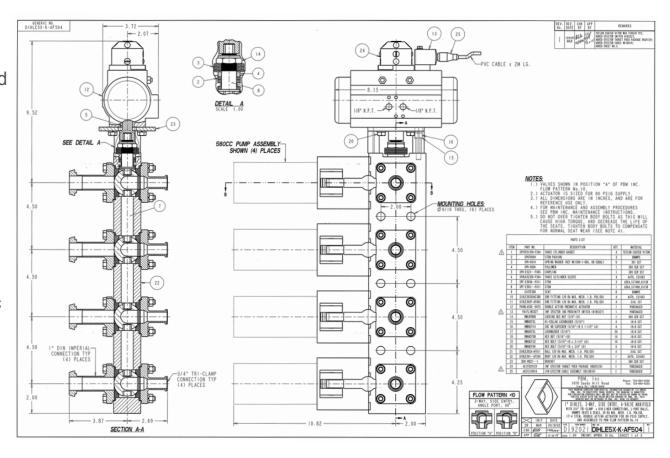

## **IMI PBM Solution:**

A Major Cosmetic manufacturer was looking for a unique valve manifold that could fill four tubes or containers simultaneously with a specific volume of product. The customer was looking to obtain 1,000,000 cycles a year to keep up with production requirements. PBM designed a Fabflex® manifold utilizing four valves operated simultaneously by a single pneumatic actuator. Each valve outlet can accept four different sized cylinders, each of which can fill a specific tube or container with a specific volume of product.