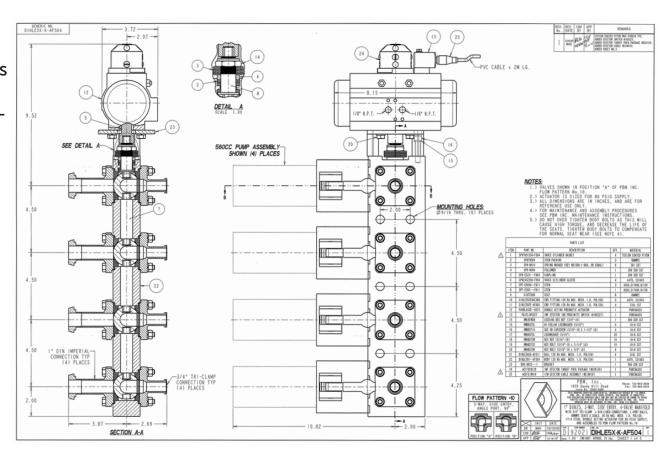

## **IMI PBM Solution:**

A major cosmetic manufacturer was looking for a unique valve manifold that could fill four tubes or containers simultaneously with a specific volume of product. The customer was looking to obtain one million cycles a year to keep up with production requirements. IMI PBM designed a Fabflex® Manifold utilizing four valves operated simultaneously by a single pneumatic actuator. Each valve outlet can accept four different sized cylinders, each of which can fill a specific tube or container with a specific volume of product.