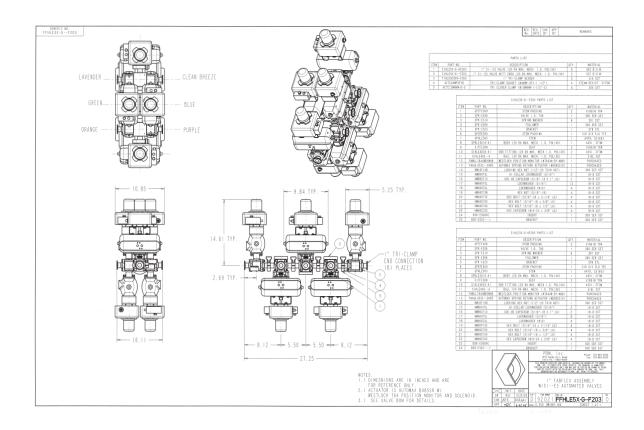

## **APPLICATION BRIEF - 04/0805**

**INDUSTRY: CONSUMER PRODUCTS** 

PRODUCT: FABFLEX® MANIFOLD, OF 8 AUTOMATED VALVES USED FOR FRAGRANCE

**INJECTION** 

MEDIA: LIQUID LAUNDRY DETERGENT FRAGRANCES

## **IMI PBM Solution:**

A Midwest consumer products manufacturer required an automated manifold of valves to control the addition of multiple fragrances into liquid laundry detergent. PBM designed a manifold of 8 automated ball valves that could accommodate the application and fit in a tight space envelope. This prefabricated fabflex® manifold eliminated the need to fabricate the piping in the field and allowed the process to be up and running during only a brief shutdown period. PBM's fablex® assembly also allows the flexibility of adding additional valves to the manifold as future needs arise.