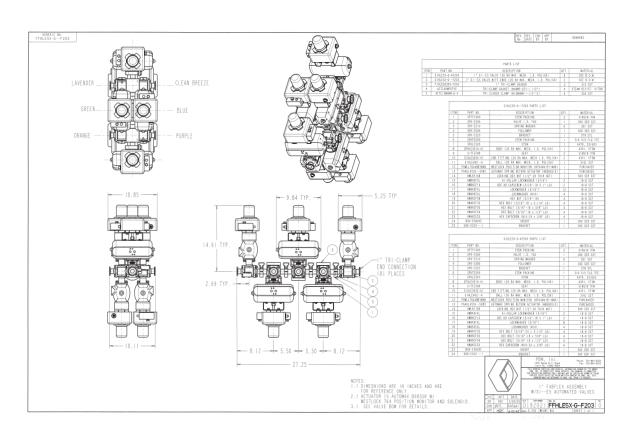

## **APPLICATION BRIEF - 04/0805**

INDUSTRY: CONSUMER PRODUCTS

PRODUCT: FABFLEX® MANIFOLD, OF 8 AUTOMATED VALVES USED FOR FRAGRANCE INJECTION

MEDIA: LIQUID LAUNDRY DETERGENT FRAGRANCES

## **IMI PBM Solution:**

A Midwest consumer products manufacturer required an automated manifold of valves to control the addition of multiple fragrances into liquid laundry detergent. IMI PBM designed a manifold of eight automated ball valves that could accommodate the application and fit in a tight space envelope. This prefabricated Fabflex® Manifold eliminated the need to fabricate the piping in the field and allowed the process to be up and running during only a brief shutdown period. IMI PBM's Fablex® assembly also allows the flexibility of adding additional valves to the manifold as future needs arise.