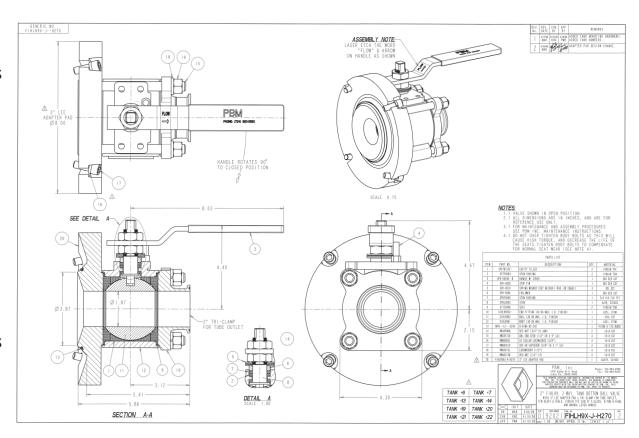

INDUSTRY: CONSUMER PRODCUTS

PRODUCT: 2", 316L STAINLESS, SERIES 9 FLUSH TANK BALL VALVE, WITH AN ADAPTER PAD TO BOLT UP TO A LEE TANK PAD, TRI-CLAMP

OUTLET, TFM® SEATS, SEALS AND BODY CAVITY FILLERS, HANDLE MARKED WITH FLOW DIRECTION ARROW.

## **IMI PBM Solution:**

Customer was having safety concerns with current tank valves. Handle orientation was confusing and operator had trouble identifying whether valve was open or closed. Also, valves were of various sizes and would require additional adapters to hook outlet hoses. IMI PBM offered to standardize on all valves using a 2" valve with a common outlet. Handles were marked with a flow direction arrow. They also had several tanks with Acme Bevel outlets. IMI PBM was able to adapt the same valve series to those allowing the same repair kit for all valves.