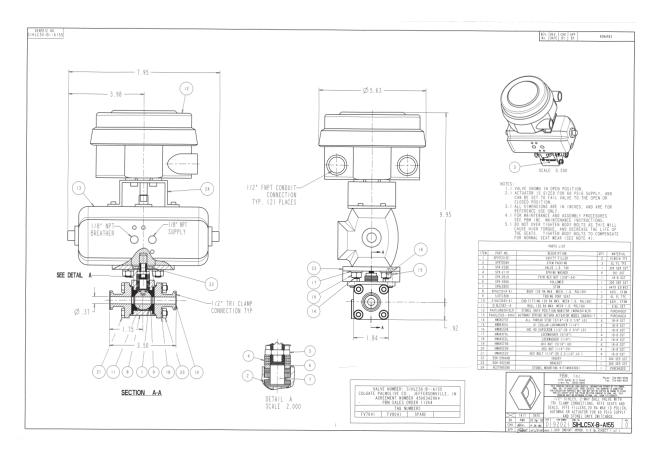

## **IMI PBM Solution:**

PBM's sanitary 2-Way ball valves were used on a variety of processes including DI water, caustics, potassium nitrate, propylene, glycol, glycerin, steam, carbowax, and chilled water. The door opened also for PBM's Angle Stem flush tank valves with spray nozzles for tank cleaning on this manufacturer's toothpaste line.