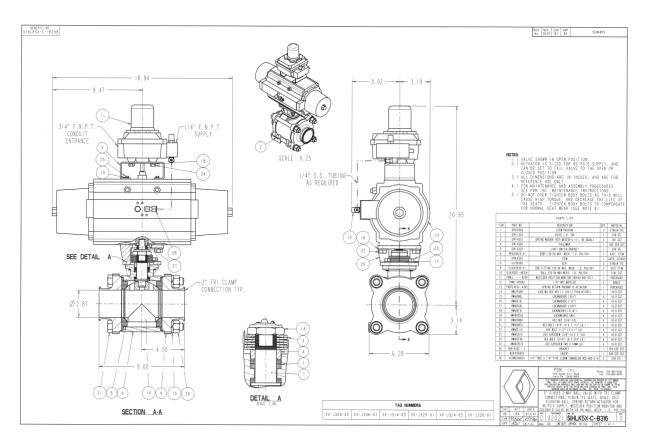

## **IMI PBM Solution:**

A major producer of home and personal care products was having a problem getting enough flow through a diaphragm and pinch valves. PBM's Self Cleaning valves provided full unobstructed flow resulting in no shampoo being trapped in the valve cavity. PBM self-cleaning balls join the cavity of the valve with the piping when the valve is open. The holes allow product to fill the cavity just as it fills the piping. When flushing the lines, the cleaning fluid fills the cavity and displaces the product. The valves remain double seated and seal in either direction when closed.