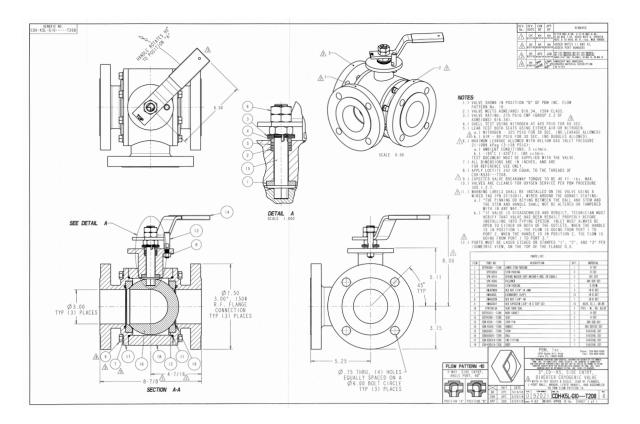

## **APPLICATION BRIEF - 119/0420**

INDUSTRY: CRYOGENIC

- PRODUCT: DIVERTER CRYOGENIC VALVE (L-PORT BALL)
- MEDIA: LIQUID PHASE TRUCK LOADING

## **IMI PBM Solution:**

Major cryogenic truck trailer supplier for liquid phase truck loading/ transport required a quality Diverter Ball Valve for dual pressure relief switching valve (PRV) for use on cryogenic helium fluid transport truck trailers. Valves were required to address stringent shut off requirements, space envelope, weight, and maintainability. In addition, the client needed particular torque operation specifications met for the driver/operators.