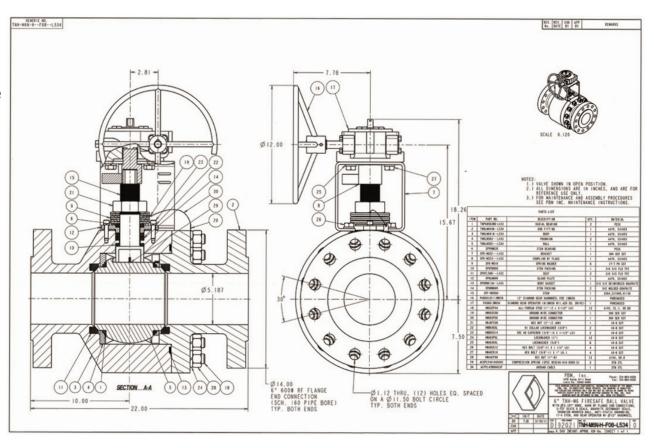

## **IMI PBM Solution:**

A major energy producer with an abrasive slurry application tested and specified a valve which allowed for truly laminar flow. PBM True Bore valves were able to match the ID of the ball, seats and end connection to the appropriate heavy wall piping schedule; ensuring the liquid boundary layer is maintained on the ID of the valve and piping during normally open operations to maximize reliability and minimize internal valve wear when the valve is not actually cycling.