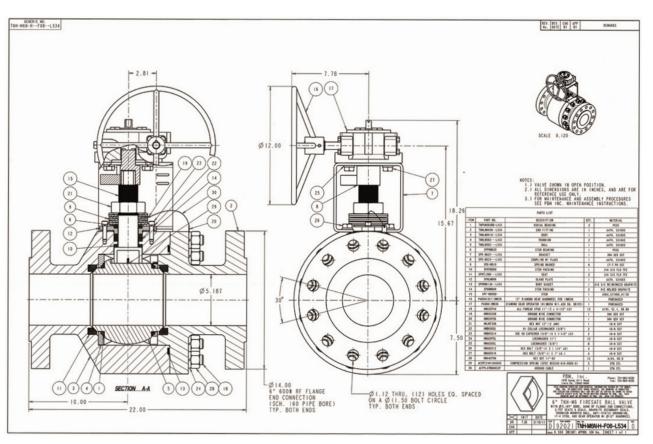

## **IMI PBM Solution:**

A major energy producer with an abrasive slurry application tested and specified a valve which allowed for truly laminar flow. IMI PBM True Bore Valves were able to match the ID of the ball, seats and end connection to the appropriate heavy wall piping schedule; ensuring the liquid boundary layer is maintained on the ID of the valve and piping during normally open operations to maximize reliability and minimize internal valve wear when the valve is not actually cycling.