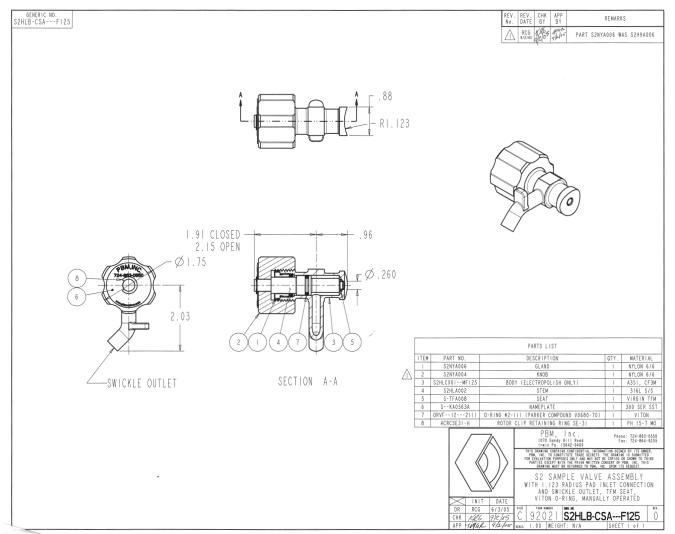

## **IMI PBM Solution:**

A major western US brewery was looking for an innovative means of sampling product in various phases of the brewery process. The customer was looking for slight modifications of IMI PBM's standard brewery sampling valve. IMI PBM was able to meet their needs by adding a cylindrical radius weld inlet connection that gave the brewer the flexibility of welding the sampling valve at various points along the process lines.