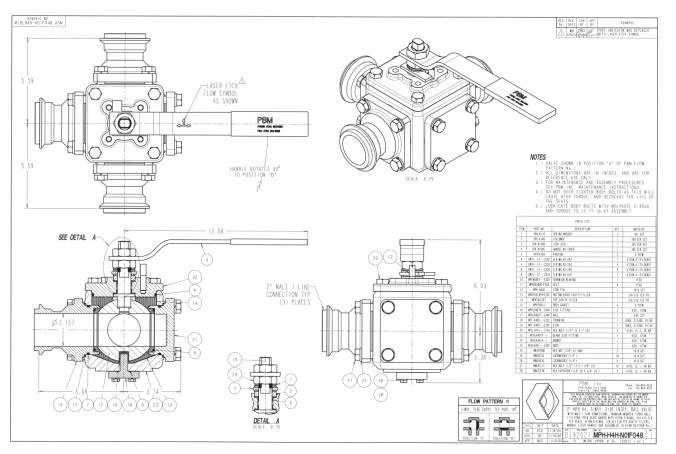

## **APPLICATION BRIEF - 31/0506**

INDUSTRY: FOOD - ANIMAL FEED STOCK

PRODUCT: 2" 3-WAY 316 STAINLESS STEEL TRUNNION-MOUNTED MULTI-PORT BALL VALVE

MEDIA: HYDRATED GRAIN MEAL SLURRY

## **IMI PBM Solution:**

A major Midwest animal feed producer required a 2-inch 3-way T-ported valve with male I-line end connections to handle hydrated grain meal slurry at 1000 PSI and 300°F. IMI PBM supplied a true Multi-Port Valve with PEEK seats and S-TEF™ (316 Stainless Steel filled PTFE) body cavity fillers to handle the sanitary high pressure media. In addition, a trunnion mounted ball was used to accommodate the high pressure.