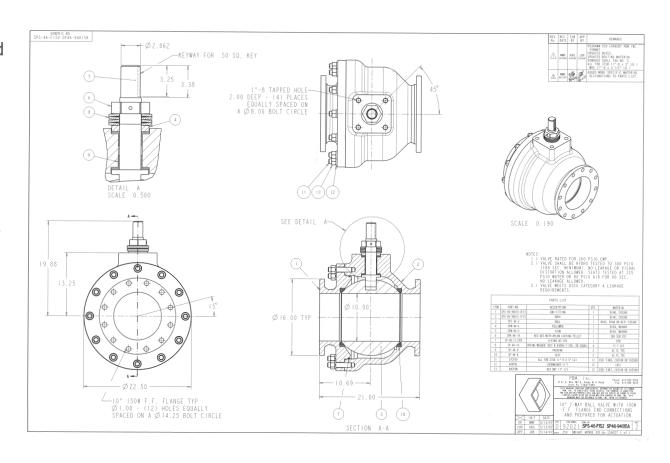

## **APPLICATION BRIEF - 07/0805**

**INDUSTRY: MARINE & OFFSHORE** 

PRODUCT: 10" ANSI ALLOY 953 ALUMINUM BRONZE FULL PORT FLANGED BALL VALVE

**MEDIA:** SEA WATER

## **IMI PBM Solution:**

A gulf coast US petroleum company required full port 10 inch ANSI valves to control the flow of seawater in and out of ballast tanks used to stabilize offshore tension leg drilling and production platforms. Due the corrosive seawater environment, the valves wetted internals were constructed of aluminum bronze alloy 953. External hardware was constructed of silicone-copper. These valves met the American Bureau of Shipbuilding (ABS) Category A shutoff requirements.