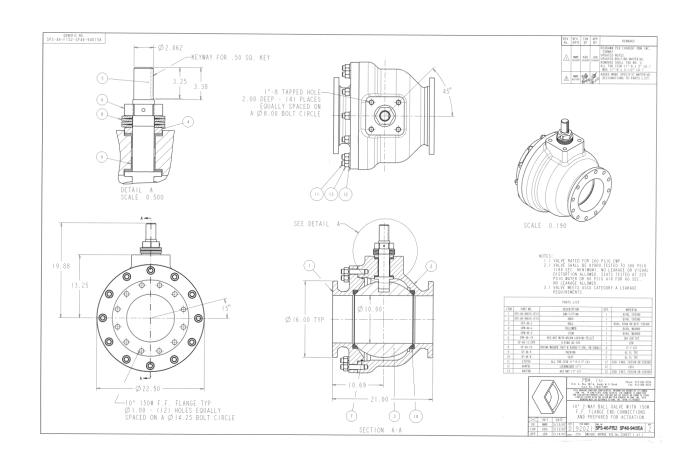

**INDUSTRY: MARINE & OFFSHORE** 

PRODUCT: 10" ANSI ALLOY 953 ALUMINUM BRONZE FULL PORT FLANGED BALL VALVE

MEDIA: SEA WATER

## **IMI PBM Solution:**

A gulf coast US petroleum company required full port 10 inch ANSI Valves to control the flow of seawater in and out of ballast tanks used to stabilize offshore tension leg drilling and production platforms. Due the corrosive seawater environment, the valves wetted internals were constructed of aluminum bronze alloy 953. External hardware was constructed of silicone-copper. These valves met the American Bureau of Shipbuilding (ABS) Category A shutoff requirements.