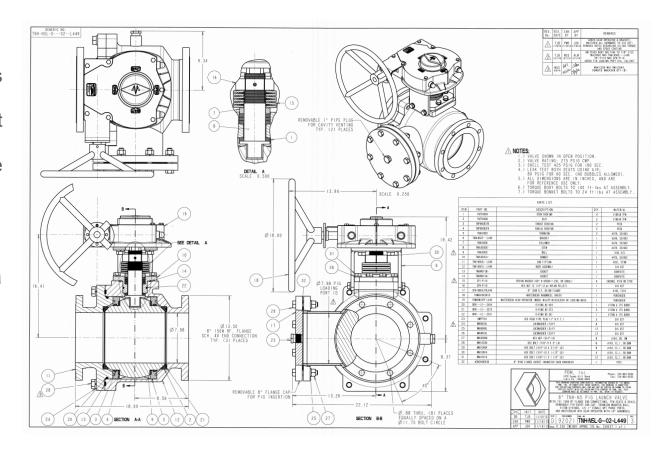

## **IMI PBM Solution:**

The valve is on an 8" sea water recirculation line which feeds several very large aquariums within a Newfoundland research facility. Each quarter they will pig these lines to remove salt scale and mineral deposits which forms on the walls of the pipe. Our valve is used for the launching and receiving of the pig. Other pig valve manufactures were unable to supply a 316L stainless valve and within the timeframe of the project schedule. PBM stepped up and not only designed but delivered this valve in a 10 week timeframe.