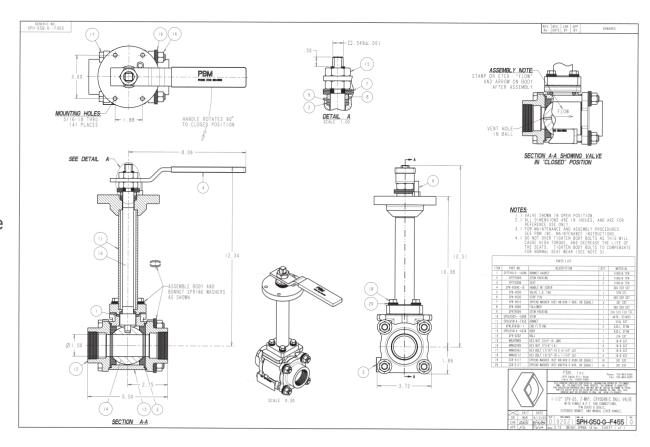

## **IMI PBM Solution:**

A major manufacturer of livestock feed nutritional supplements required a valve to handle a process line containing liquid Carbon Dioxide (CO2). Due to the low temperature of liquid CO2, a thick layer of ice forms on process piping and valves. PBM supplied a valve with an upstream vent hole, extended stem and handle assembly, and seats and gaskets that will ensure trouble-free operation in this low temperature application.