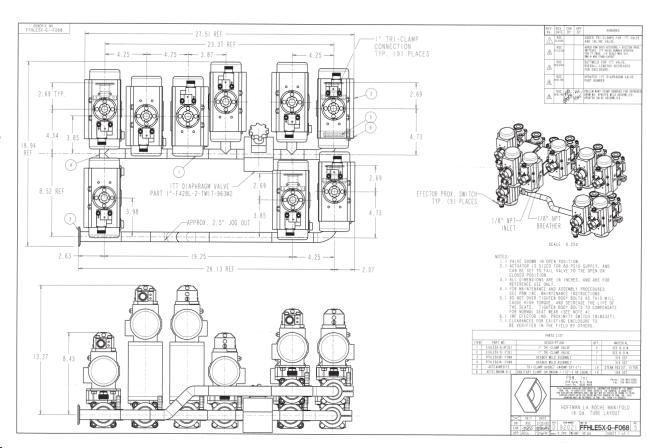

INDUSTRY: PHARMACEUTICAL

PRODUCT: FABFLEX® MANIFOLD WITH AUTOMATED SANITARY BALL VALVES AND MANUAL DIAPHRAGM VALVE

MEDIA: CIP (CLEAN-IN-PLACE) SOLUTION

## **IMI PBM Solution:**

A major pharmaceutical manufacturer required a sanitary valve manifold designed to fit in an pre-existing cabinet enclosure. The sanitary valve manifold, consisting of automated sanitary ball valves and a manual sanitary diaphragm valve is used to supply and re-circulate CIP solution to a granulator. IMI PBM manufactured the sanitary Fabflex® manifold assembly in four weeks so installation could take place during a scheduled shut-down. The manifold was manufactured and shipped in three sections (connected using a sanitary clamp and gasket) which allowed for easy on-site assembly.