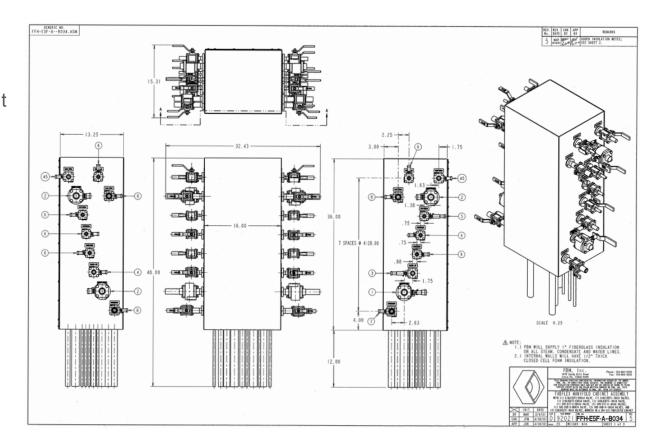

## **APPLICATION BRIEF - 70/1211**

**INDUSTRY: PHARMACEUTICAL** 

PRODUCT: FABFLEX® CABINETS, CSH, SI, SP

**MEDIA:** INJECTABLE PROTEIN

## **IMI PBM Solution:**

A biopharmaceutical company develops and sells antibody therapeutic products for the treatment of a variety of disease conditions. It requested a mock facility or a sample production area with a central hub supplying steam and oxygen for visitors to get a first-hand glimpse of how antibody products are manufactured. The capability to fabricate and test before shipment was a key factor in their decision to purchase PBM valves. This creative application utilized PBM's Clean Steam and Fabflex® valves, along with the Igenix® design.