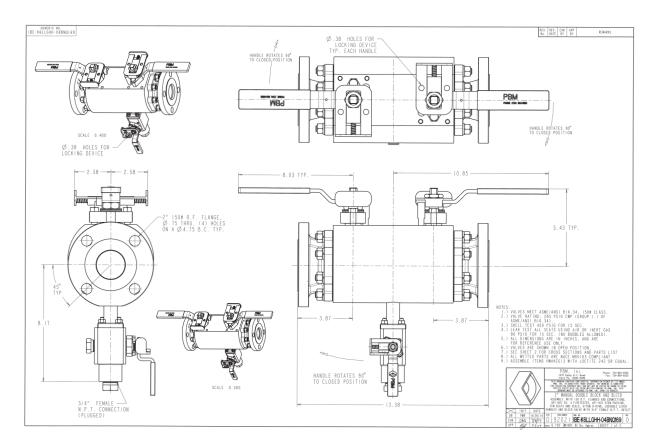

## **APPLICATION BRIEF - 107/1214**

**INDUSTRY:** REFINING

PRODUCT: DBB-IB, CARBON STEAL/NACE TRIM 2", CLISO

MEDIA: SOUR WATER

## **IMI PBM Solution:**

A major oil refinery needed to convert a site level gauge on a vessel to a magnetic level gauge and two remote transmitters. The isolation requirement was for a double positive isolation arrangement. The PBM solution provided a fire tested, double positive isolation valve that fit their space requirements and met all their safety, reliability, emissions and operating requirements.