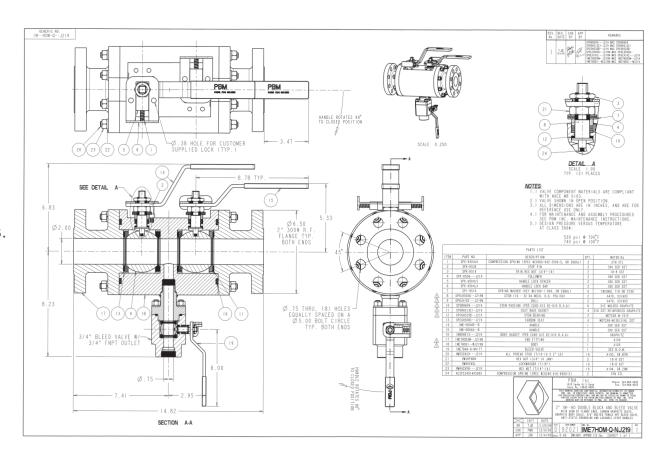

## **APPLICATION BRIEF - 55/1010**

**INDUSTRY: REFINING** 

PRODUCT: 2-INCH FULL PORT CLASS 300 DOUBLE BLOCK AND BLEED VALVE

MEDIA: HYDROCARBONS (TEMPERATURES UNDER 400) - OIL SANDS CRUDE

## **IMI PBM Solution:**

A major petroleum company required a valve for isolating high pressure media from the sensitive gauges used to monitor process conditions. PBM's Double Block and Bleed valve with carbon-graphite seats and seals provided a safe and reliable tight shut-off for isolation of the gauges for maintenance. The PBM double block and bleed valve was also ½ the length, ½ the weight, and ½ the cost vs. a traditional gate valve configuration.