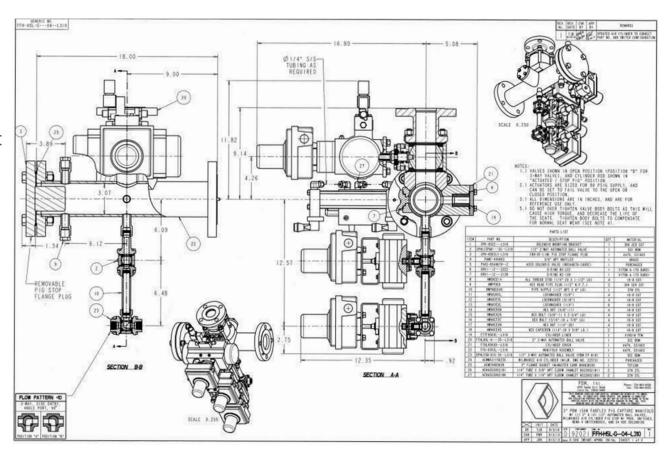

## **APPLICATION BRIEF - 56/1010**

**INDUSTRY: PETROLEUM** 

PRODUCT: FABFLEX® PIG CAPTURE MANIFOLD

MEDIA: VARIOUS GRADES OF LUBE OIL

## **IMI PBM Solution:**

A major petroleum company requested a unique manifold design that allowed for capture and launch of line "PIGS." This Fabflex® Pig Capture Manifold allows for PIG capture or launch at either end or at any point between on a process line. The manifold also allows for process fluid draining, end-of-line PIG removal, and compressed air inlet for PIG launch. These features were incorporated into an assembly which only occupies 18" of main process line.