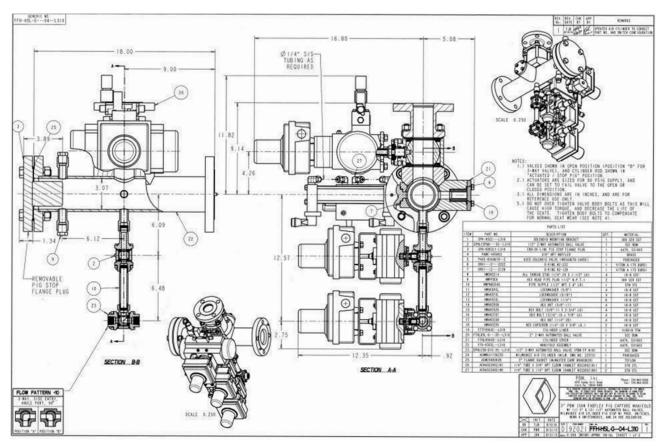

**APPLICATION BRIEF - 56/1010** 

INDUSTRY: PETROLEUM

PRODUCT: FABFLEX® PIG CAPTURE MANIFOLD

MEDIA: VARIOUS GRADES OF LUBE OIL

## **IMI PBM Solution:**

A major petroleum company requested a unique manifold design that allowed for capture and launch of line "PIGS." This Fabflex® Pig Capture Manifold allows for PIG capture or launch at either end or at any point between on a process line. The manifold also allows for process fluid draining, end of line PIG removal, and compressed air inlet for PIG launch. These features were incorporated into an assembly which only occupies 18" of the main process line.