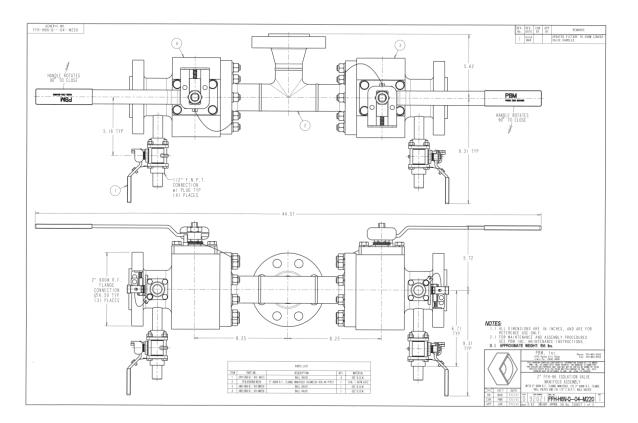

## **IMI PBM Solution:**

Major refinery needed a way to reduce space, control the fabrication process, reduce emissions and simplify field installation while providing for redundant level transmitter mounts at the separator absorber. PBM provided a Fabflex® fabricated manifold to solve the problems. The Fabflex® manifold is factory fabricated in a controlled manufacturing environment, ensuring high quality welds and allowing for optimal space utilization. By replacing the old system of multiple flanges and individual valves with valves fabricated "into" the manifold, many emission leak paths were eliminated to improve the overall EPA rating of the system. Field installation was simplified into bolting up one flange and installing the transmitters.