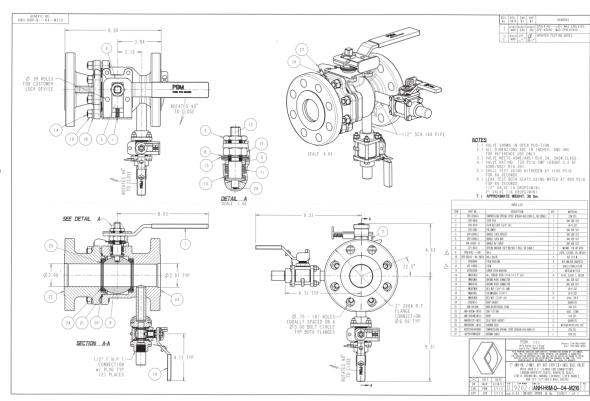

## **IMI PBM Solution:**

Major refinery needed a way to reduce space, control the fabrication process, reduce emissions and simplify field installation while providing for redundant level transmitter mounts at the overhead accumulator. IMI PBM provided a Fabflex® fabricated manifold to solve the problems. The Fabflex® Manifold is factory fabricated in a controlled manufacturing environment, ensuring high quality welds and allowing for optimal space utilization. By replacing the old system of multiple flanges and individual valves with valves fabricated "into" the manifold, many emission leak paths were eliminated to improve the overall EPA rating of the system. Field installation was simplified into bolting up one flange and installing the transmitters