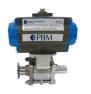

#### **AUTOMATION**

- Electric & Pneumatic
- Direct Mount
- Torque outputs of 25,000 in-lbs (111.2 kN)
- **Bi-Directional Travel** Adjustments
- · Pneumatic and Electro-Pneumatic positioners