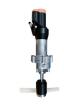

#### **AUTOMATION**

- Electric & Pneumatic
- Direct Mount
- Torque outputs of 25,000 in-lbs (111.2 kN)
- **Bi-Directional Travel** Adjustments
- · Pneumatic and Electro-Pneumatic positioners