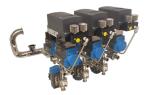

#### **AUTOMATION**

- Electric & Pneumatic
- Direct Mount
- Torque outputs of 25,000 in-lbs (111.2 kN)
- **Bi-Directional Travel** Adjustments
- · Pneumatic and Electro-Pneumatic positioners