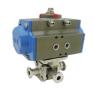

#### **AUTOMATION**

- Electric & Pneumatic
- Direct Mount
- Torque outputs of 25,000 in-lbs (111.2 kN)
- **Bi-Directional Travel** Adjustments
- · Pneumatic and Electro-Pneumatic positioners