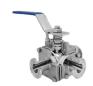

#### **INDUSTRIAL VALVES**

- · 2-Way Ball Valves
- · ANSI Ball Valves
- · Angle Stem Flush Tank
- · Flush Tank Ball Valve
- · Diverter Port Ball Valve
- · Multi-Port Ball Valves
- Control Valves

## **INDUSTRIAL VALVES**

2-Way Valves

3, 4, 5-Way Multi-Port Valves

**3-Way Diverter Port Valves** 

**ANSI Flanged Valves** 

**Cryogenic Valves** 

**Double Block & Bleed** 

**Fire Safe Valves** 